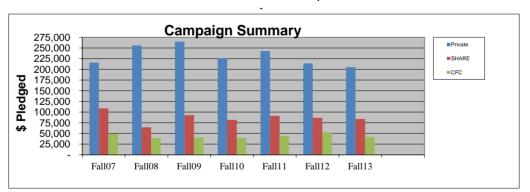

| Campaign Collections      |         |        |        |         |
|---------------------------|---------|--------|--------|---------|
|                           | Private | SHARE  | CFC    | TOTAL   |
| Fall 13                   |         |        |        |         |
| Total Campaign Pledges    | 205,482 | 83,959 | 41,504 | 330,944 |
| Designated to UW          | 136,353 | 2,059  | 1,474  | 139,886 |
| Designated to Agencies    | 69,129  | 81,900 | 40,030 | 191,058 |
| Total Collections to date | 165,071 | 61,567 | 26,746 | 253,383 |
| % Collected               | 80%     | 73%    | 64%    | 77%     |
| Fall 14                   |         |        |        |         |
| Total Campaign Pledges    | -       |        |        | -       |
| Designated to UW          |         |        |        | -       |
| Designated to Agencies    | -       | -      | -      | -       |
| Total Collections to date | 12,785  | -      | -      | 12,785  |
| % Collected               |         |        |        |         |